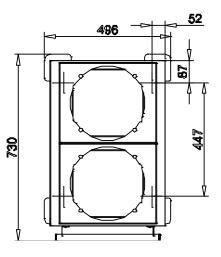

#### GENERAL

- Made of stainless steel
  The stacks of plates are
- The stacks of plates are supported by four round bars
- The two plate cartridges holds 280mm plates

#### TECHNICAL FEATURES

- The hot dispensers come with a 3.0m power cord
- The heating elements include an overheat safety thermostat
- All E-Pro plate dispensers are CE marked

| TECHNICAL DATA                   |               |  |
|----------------------------------|---------------|--|
| Model                            | ECPD280H-TR   |  |
| External dimensions w x d x h mm | 450x650x900   |  |
| Temperature range °C             | +30+50        |  |
| Capacity no. of plates           | 50 + 50       |  |
| Electrical connection V, Hz      | 230 1N, 50/60 |  |
| Connected load W                 | 700           |  |
| Net weight kg                    | 48            |  |
| Enclosure class                  | IP41          |  |
| Unit volume m <sup>3</sup>       | 0,4           |  |
| Unit dimensions mm               |               |  |
| height                           | 1100          |  |
| width                            | 520           |  |
| depth                            | 750           |  |