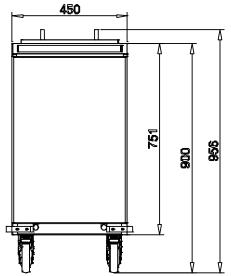

# Neutral plate dispenser trolley

economy

Pro

Plates ø200...280mm

| TECHNICAL DATA                   |             |  |
|----------------------------------|-------------|--|
| Model                            | ECPD280N    |  |
| External dimensions w x d x h mm | 450x650x900 |  |
| Capacity no. of plates           | 50 + 50     |  |
| Net weight kg                    | 45          |  |
| Unit volume m <sup>3</sup>       | 0,4         |  |
| Unit dimensions mm               |             |  |
| height                           | 1100        |  |
| width                            | 520         |  |