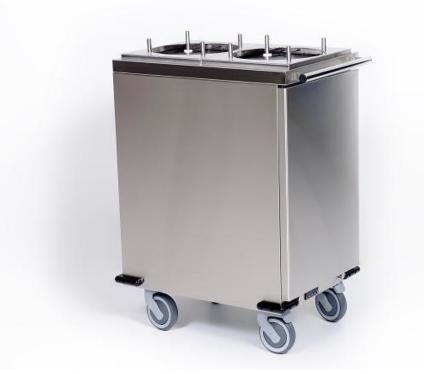

### Neutral and heated plate dispenser trolley

The E-Pro plate dispensers are part of range off food dispensing units. The capacity, materials and technical features of the plate dispensers are designed to meet the requirements of professional kitchens.

#### GENERAL

- Made of stainless steel
  The stacks of plates are
- The stacks of plates are supported by four round bars
- The two plate cartridges holds 280mm plates

#### PERFORMANCE

- The heated dispensers include a heating resistor, thermostat control with a digital temperature display and on/off switch
- The temperature can be adjusted between +30 and +50°C
- Include a plastic bumpers on corners, lockable wheels in place of legs and a push handle