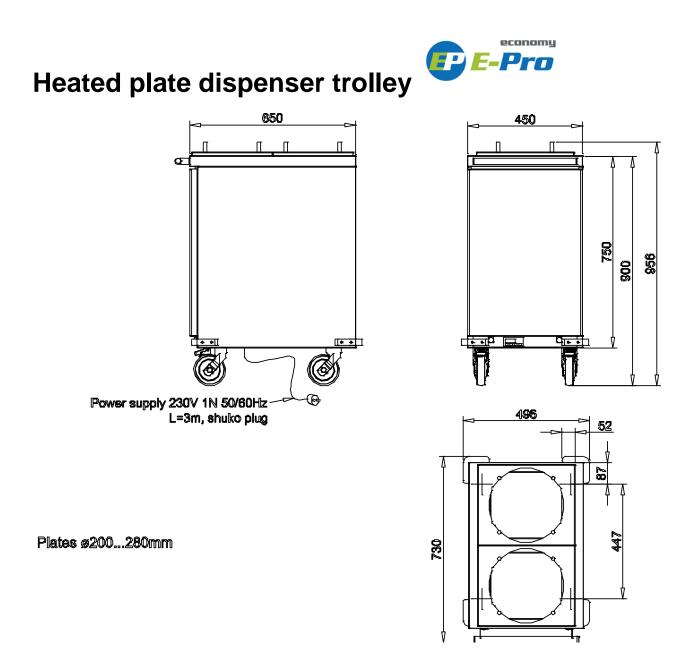

#### TECHNICAL FEATURES

- The hot dispensers come with a 3.0m power cord
- The heating elements include an overheat safety thermostat
- All E-Pro plate dispensers are CE marked

| TECHNICAL DATA                   |               |  |
|----------------------------------|---------------|--|
| Model                            | ECPD280H-TR   |  |
| External dimensions w x d x h mm | 450x650x900   |  |
| Temperature range °C             | +30+50        |  |
| Capacity no. of plates           | 50 + 50       |  |
| Electrical connection V, Hz      | 230 1N, 50/60 |  |
| Connected load W                 | 700           |  |
| Net weight kg                    | 48            |  |
| Enclosure class                  | IP41          |  |
| Unit volume m <sup>3</sup>       | 0,4           |  |
| Unit dimensions mm               |               |  |
| height                           | 1100          |  |
| width                            | 520           |  |
| depth                            | 750           |  |